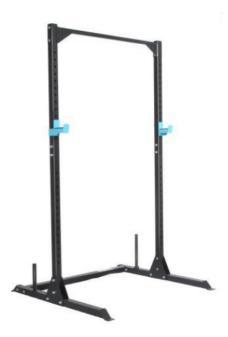

| Description:                                                                                                                                                                                                                                                                             | QTY:  |
|------------------------------------------------------------------------------------------------------------------------------------------------------------------------------------------------------------------------------------------------------------------------------------------|-------|
| Force USA Squat Stands – Half (picture attached) Used for squats, presses and drop-chins.                                                                                                                                                                                                | 2     |
| OR                                                                                                                                                                                                                                                                                       |       |
| Single squat racks (for easier storage if you are renting or sharing space)                                                                                                                                                                                                              | 2 x 2 |
| Olympic 10k bar + spring collar or lock-jaw collar                                                                                                                                                                                                                                       | 2     |
| Pump set (for the first 12 weeks training)<br>https://evolutionfitnessequipment.com.au/product/elite-pump-studio-<br>barbell-weight-set-<br>20kg/?gclid=CjwKCAjw9aiIBhA1EiwAJ_GTSrSUMd6qMbWaU4SQCTsyzSrtzF<br>RXn_cQC4Jz9Y6hwoMzspnL2LFhOhoCTM8QAvD_BwE                                  | 2     |
| 5kg Olympic Weight Plate                                                                                                                                                                                                                                                                 | 4     |
| 2.5kg Olympic Weight Plate                                                                                                                                                                                                                                                               | 4     |
| 1.25kg Olympic Weight Plate                                                                                                                                                                                                                                                              | 4     |
| 5kg Commercial Colour Bumper Plate                                                                                                                                                                                                                                                       | 2     |
| 10kg Commercial Colour Bumper Plate                                                                                                                                                                                                                                                      | 2     |
| A range of micro plates (0.25-1.5)                                                                                                                                                                                                                                                       | 1 set |
| Wooden plates - four to fit pump set + 2 to fit olympic bars. You can<br>make your own – you will get 6 to one MDF sheet (see attached<br>specifications) or purchase. There are different kinds – Aussie Licensees<br>might like the 1.5kg Hippy Chippy plates but there are also 2.5s. | 6     |
| Storage (optional)                                                                                                                                                                                                                                                                       |       |
| Wall Mounted Barbell Rack                                                                                                                                                                                                                                                                | 1     |
| Wall Mounted Plate Rack                                                                                                                                                                                                                                                                  | 1     |
| Pull up A frame (if you are using single squat racks you will need one of these unless you have an existing pull up bar or equivalent.)                                                                                                                                                  | 1     |

Force USA Squat Racks (half) - can be used for Presses, Squats and Drop-Chins

Accommodates only 7 foot barbells.