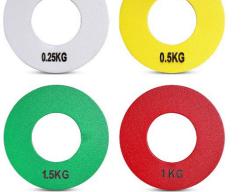

| Description:                                                                                                                                                                                                                                                                             | QTY:  |
|------------------------------------------------------------------------------------------------------------------------------------------------------------------------------------------------------------------------------------------------------------------------------------------|-------|
| Force USA Squat Stands – Half (picture attached) Used for squats, presses and drop-chins.                                                                                                                                                                                                | 2     |
| OR                                                                                                                                                                                                                                                                                       |       |
| Single squat racks (for easier storage if you are renting or sharing space)                                                                                                                                                                                                              | 2 x 2 |
| Olympic 10k bar + spring collar or lock-jaw collar                                                                                                                                                                                                                                       | 2     |
| Pump set (for the first 12 weeks training)<br>https://evolutionfitnessequipment.com.au/product/elite-pump-studio-<br>barbell-weight-set-<br>20kg/?gclid=CjwKCAjw9aiIBhA1EiwAJ_GTSrSUMd6qMbWaU4SQCTsyzSrtzF<br>RXn_cQC4Jz9Y6hwoMzspnL2LFhOhoCTM8QAvD_BwE                                  | 2     |
| 5kg Olympic Weight Plate                                                                                                                                                                                                                                                                 | 4     |
| 2.5kg Olympic Weight Plate                                                                                                                                                                                                                                                               | 4     |
| 1.25kg Olympic Weight Plate                                                                                                                                                                                                                                                              | 4     |
| 5kg Commercial Colour Bumper Plate                                                                                                                                                                                                                                                       | 2     |
| 10kg Commercial Colour Bumper Plate                                                                                                                                                                                                                                                      | 2     |
| A range of micro plates (0.25-1.5)                                                                                                                                                                                                                                                       | 1 set |
| Wooden plates - four to fit pump set + 2 to fit olympic bars. You can<br>make your own – you will get 6 to one MDF sheet (see attached<br>specifications) or purchase. There are different kinds – Aussie Licensees<br>might like the 1.5kg Hippy Chippy plates but there are also 2.5s. | 6     |
| Storage (optional)                                                                                                                                                                                                                                                                       |       |
| Wall Mounted Barbell Rack                                                                                                                                                                                                                                                                | 1     |
| Wall Mounted Plate Rack                                                                                                                                                                                                                                                                  | 1     |
| Pull up A frame (if you are using single squat racks you will need one of these unless you have an existing pull up bar or equivalent.)                                                                                                                                                  | 1     |

They are made out of 20 mm thick Plywood direct from Bunnings.

Another great thing about these wooden bumpers is that you can add *change* plates to them.*Change* plates are also known as fractional or micro plates and are weight plates made in smaller sizes ranging from 0.25 kg through to 5 kg.