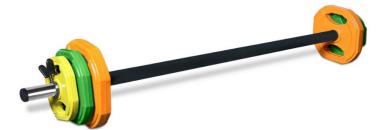

| Description:                                                                                                                                                                                                                                                                             | QTY:  |
|------------------------------------------------------------------------------------------------------------------------------------------------------------------------------------------------------------------------------------------------------------------------------------------|-------|
| Force USA Squat Stands – Half (picture attached) Used for squats, presses and drop-chins.                                                                                                                                                                                                | 2     |
| OR                                                                                                                                                                                                                                                                                       |       |
| Single squat racks (for easier storage if you are renting or sharing space)                                                                                                                                                                                                              | 2 x 2 |
| Olympic 10k bar + spring collar or lock-jaw collar                                                                                                                                                                                                                                       | 2     |
| Pump set (for the first 12 weeks training)<br>https://evolutionfitnessequipment.com.au/product/elite-pump-studio-<br>barbell-weight-set-<br>20kg/?gclid=CjwKCAjw9aiIBhA1EiwAJ_GTSrSUMd6qMbWaU4SQCTsyzSrtzF<br>RXn_cQC4Jz9Y6hwoMzspnL2LFhOhoCTM8QAvD_BwE                                  | 2     |
| 5kg Olympic Weight Plate                                                                                                                                                                                                                                                                 | 4     |
| 2.5kg Olympic Weight Plate                                                                                                                                                                                                                                                               | 4     |
| 1.25kg Olympic Weight Plate                                                                                                                                                                                                                                                              | 4     |
| 5kg Commercial Colour Bumper Plate                                                                                                                                                                                                                                                       | 2     |
| 10kg Commercial Colour Bumper Plate                                                                                                                                                                                                                                                      | 2     |
| A range of micro plates (0.25-1.5)                                                                                                                                                                                                                                                       | 1 set |
| Wooden plates - four to fit pump set + 2 to fit olympic bars. You can<br>make your own – you will get 6 to one MDF sheet (see attached<br>specifications) or purchase. There are different kinds – Aussie Licensees<br>might like the 1.5kg Hippy Chippy plates but there are also 2.5s. | 6     |
| Storage (optional)                                                                                                                                                                                                                                                                       |       |
| Wall Mounted Barbell Rack                                                                                                                                                                                                                                                                | 1     |
| Wall Mounted Plate Rack                                                                                                                                                                                                                                                                  | 1     |
| Pull up A frame (if you are using single squat racks you will need one of these unless you have an existing pull up bar or equivalent.)                                                                                                                                                  | 1     |

## Single Squat Racks (presses and squats) - accommodates all barbells

VERVE Squat Stands V3

1.5KG technique plates <u>https://www.hippychippyaustralia.com.au/</u>

Pump Set

Storage - Weight Trees and Barbell Storage