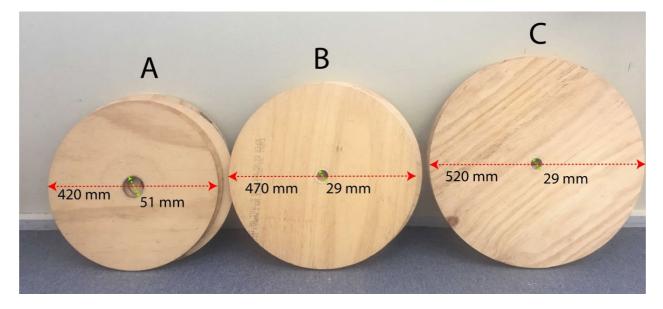

## Making your own wooden weight (technique) plates

At The Bone Clinic we have made our own wooden-starter "bumper" plates which weigh about 100 grams.

A) The standard Olympic size plate is 420 mm in diameter with a centre hole diameter of approximately 51 mm. We have plates this size that can fit both a standard bar with a centre hole diameter of approximately 29 mm and the Olympic bar with a centre hole diameter of 51 mm (pictured).

They are made out of 12-14 mm thick Plywood direct from Bunnings.

B) We also have 470 mm diameter starter plates with a centre hole diameter of 29 mm. These are made for a standard bar. They raise the bar a further 50 mm up the person's shin. Perfect for clients with hip-mobility limitations.

They are made out of 20 mm thick Plywood direct from Bunnings.

C) And we have 520 mm diameter starter plates with a centre hole diameter of 29 mm. These are made for a standard bar. They raise the bar 100 mm up the person's shin from the standard bumper plates. Perfect for clients with both hip-mobility and movement pattern issues.