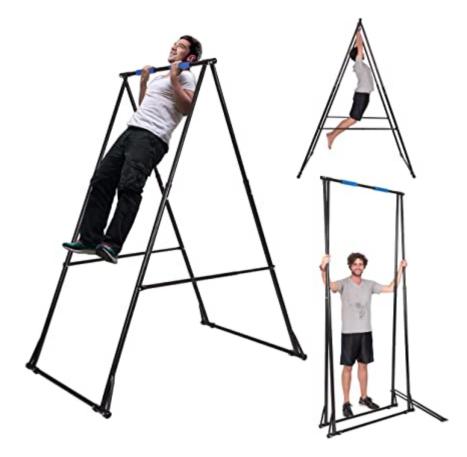

| Description:                                                                                                                                                                                                                                                                             | QTY:  |
|------------------------------------------------------------------------------------------------------------------------------------------------------------------------------------------------------------------------------------------------------------------------------------------|-------|
| Force USA Squat Stands – Half (picture attached) Used for squats, presses and drop-chins.                                                                                                                                                                                                | 2     |
| OR                                                                                                                                                                                                                                                                                       |       |
| Single squat racks (for easier storage if you are renting or sharing space)                                                                                                                                                                                                              | 2 x 2 |
| Olympic 10k bar + spring collar or lock-jaw collar                                                                                                                                                                                                                                       | 2     |
| Pump set (for the first 12 weeks training)<br>https://evolutionfitnessequipment.com.au/product/elite-pump-studio-<br>barbell-weight-set-<br>20kg/?gclid=CjwKCAjw9aiIBhA1EiwAJ_GTSrSUMd6qMbWaU4SQCTsyzSrtzF<br>RXn_cQC4Jz9Y6hwoMzspnL2LFhOhoCTM8QAvD_BwE                                  | 2     |
| 5kg Olympic Weight Plate                                                                                                                                                                                                                                                                 | 4     |
| 2.5kg Olympic Weight Plate                                                                                                                                                                                                                                                               | 4     |
| 1.25kg Olympic Weight Plate                                                                                                                                                                                                                                                              | 4     |
| 5kg Commercial Colour Bumper Plate                                                                                                                                                                                                                                                       | 2     |
| 10kg Commercial Colour Bumper Plate                                                                                                                                                                                                                                                      | 2     |
| A range of micro plates (0.25-1.5)                                                                                                                                                                                                                                                       | 1 set |
| Wooden plates - four to fit pump set + 2 to fit olympic bars. You can<br>make your own – you will get 6 to one MDF sheet (see attached<br>specifications) or purchase. There are different kinds – Aussie Licensees<br>might like the 1.5kg Hippy Chippy plates but there are also 2.5s. | 6     |
| Storage (optional)                                                                                                                                                                                                                                                                       |       |
| Wall Mounted Barbell Rack                                                                                                                                                                                                                                                                | 1     |
| Wall Mounted Plate Rack                                                                                                                                                                                                                                                                  | 1     |
| Pull up A frame (if you are using single squat racks you will need one of these unless you have an existing pull up bar or equivalent.)                                                                                                                                                  | 1     |

Pull Up Bar Foldable Pull Up Station Aerial Yoga Stand Frame Swing Stand Frame (Available on ebay \$152.00 29/12/23)