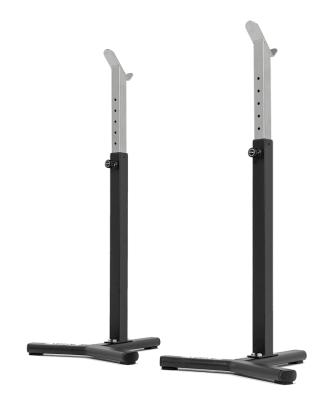

| Description:                                                                                                                                                                                                                                                                             | QTY:  |
|------------------------------------------------------------------------------------------------------------------------------------------------------------------------------------------------------------------------------------------------------------------------------------------|-------|
| Force USA Squat Stands – Half (picture attached) Used for squats, presses and drop-chins.                                                                                                                                                                                                | 2     |
| OR                                                                                                                                                                                                                                                                                       |       |
| Single squat racks (for easier storage if you are renting or sharing space)                                                                                                                                                                                                              | 2 x 2 |
| Olympic 10k bar + spring collar or lock-jaw collar                                                                                                                                                                                                                                       | 2     |
| Pump set (for the first 12 weeks training)<br>https://evolutionfitnessequipment.com.au/product/elite-pump-studio-<br>barbell-weight-set-<br>20kg/?gclid=CjwKCAjw9aiIBhA1EiwAJ_GTSrSUMd6qMbWaU4SQCTsyzSrtzF<br>RXn_cQC4Jz9Y6hwoMzspnL2LFhOhoCTM8QAvD_BwE                                  | 2     |
| 5kg Olympic Weight Plate                                                                                                                                                                                                                                                                 | 4     |
| 2.5kg Olympic Weight Plate                                                                                                                                                                                                                                                               | 4     |
| 1.25kg Olympic Weight Plate                                                                                                                                                                                                                                                              | 4     |
| 5kg Commercial Colour Bumper Plate                                                                                                                                                                                                                                                       | 2     |
| 10kg Commercial Colour Bumper Plate                                                                                                                                                                                                                                                      | 2     |
| A range of micro plates (0.25-1.5)                                                                                                                                                                                                                                                       | 1 set |
| Wooden plates - four to fit pump set + 2 to fit olympic bars. You can<br>make your own – you will get 6 to one MDF sheet (see attached<br>specifications) or purchase. There are different kinds – Aussie Licensees<br>might like the 1.5kg Hippy Chippy plates but there are also 2.5s. | 6     |
| Storage (optional)                                                                                                                                                                                                                                                                       |       |
| Wall Mounted Barbell Rack                                                                                                                                                                                                                                                                | 1     |
| Wall Mounted Plate Rack                                                                                                                                                                                                                                                                  | 1     |
| Pull up A frame (if you are using single squat racks you will need one of these unless you have an existing pull up bar or equivalent.)                                                                                                                                                  | 1     |

## Single Squat Racks (presses and squats) - accommodates all barbells

VERVE Squat Stands V3

1.5KG technique plates <u>https://www.hippychippyaustralia.com.au/</u>

Pump Set

Storage - Weight Trees and Barbell Storage