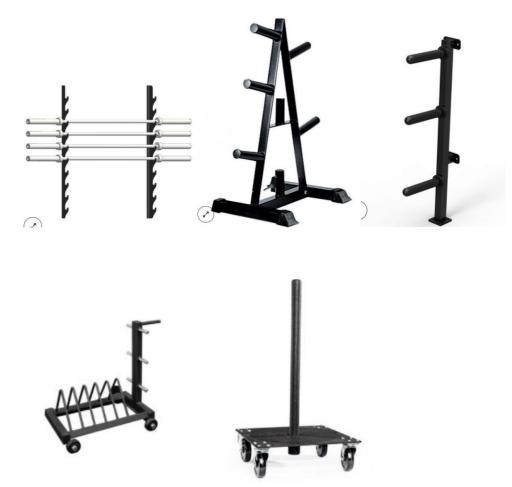

| Description:                                                                                                                                                                                                                                                                             | QTY:  |
|------------------------------------------------------------------------------------------------------------------------------------------------------------------------------------------------------------------------------------------------------------------------------------------|-------|
| Force USA Squat Stands – Half (picture attached) Used for squats, presses and drop-chins.                                                                                                                                                                                                | 2     |
| OR                                                                                                                                                                                                                                                                                       |       |
| Single squat racks (for easier storage if you are renting or sharing space)                                                                                                                                                                                                              | 2 x 2 |
| Olympic 10k bar + spring collar or lock-jaw collar                                                                                                                                                                                                                                       | 2     |
| Pump set (for the first 12 weeks training)<br>https://evolutionfitnessequipment.com.au/product/elite-pump-studio-<br>barbell-weight-set-<br>20kg/?gclid=CjwKCAjw9aiIBhA1EiwAJ_GTSrSUMd6qMbWaU4SQCTsyzSrtzF<br>RXn_cQC4Jz9Y6hwoMzspnL2LFhOhoCTM8QAvD_BwE                                  | 2     |
| 5kg Olympic Weight Plate                                                                                                                                                                                                                                                                 | 4     |
| 2.5kg Olympic Weight Plate                                                                                                                                                                                                                                                               | 4     |
| 1.25kg Olympic Weight Plate                                                                                                                                                                                                                                                              | 4     |
| 5kg Commercial Colour Bumper Plate                                                                                                                                                                                                                                                       | 2     |
| 10kg Commercial Colour Bumper Plate                                                                                                                                                                                                                                                      | 2     |
| A range of micro plates (0.25-1.5)                                                                                                                                                                                                                                                       | 1 set |
| Wooden plates - four to fit pump set + 2 to fit olympic bars. You can<br>make your own – you will get 6 to one MDF sheet (see attached<br>specifications) or purchase. There are different kinds – Aussie Licensees<br>might like the 1.5kg Hippy Chippy plates but there are also 2.5s. | 6     |
| Storage (optional)                                                                                                                                                                                                                                                                       |       |
| Wall Mounted Barbell Rack                                                                                                                                                                                                                                                                | 1     |
| Wall Mounted Plate Rack                                                                                                                                                                                                                                                                  | 1     |
| Pull up A frame (if you are using single squat racks you will need one of these unless you have an existing pull up bar or equivalent.)                                                                                                                                                  | 1     |

## Single Squat Racks (presses and squats) - accommodates all barbells

VERVE Squat Stands V3

1.5KG technique plates <u>https://www.hippychippyaustralia.com.au/</u>

Pump Set

Storage - Weight Trees and Barbell Storage